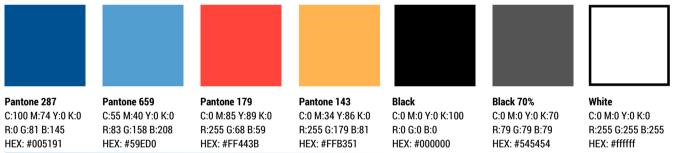

## **Color Palette**

The United Way color palette is comprised of colors used in the United Way brandmark. In addition, black, grey, and white are included for added flexibility and one-color scenarios.